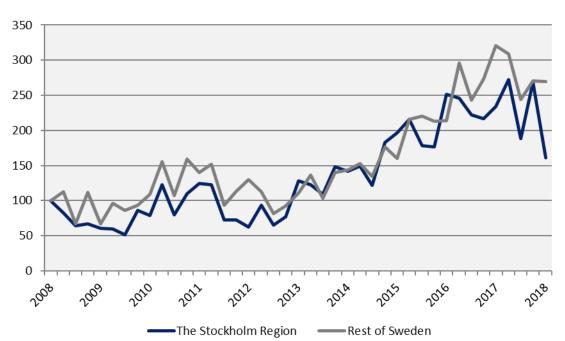

## Stockholm The Capital of Scandinavia Housing projects started

## Number of housing projects started

Index 100 = 2008 Q1

|                                                                                                                         | Number                                            | Cha                                                      | nge (%)                                                     | R12                                                        | <u>)</u> *                                           |
|-------------------------------------------------------------------------------------------------------------------------|---------------------------------------------------|----------------------------------------------------------|-------------------------------------------------------------|------------------------------------------------------------|------------------------------------------------------|
|                                                                                                                         | 2018 Q1                                           | - I<br>year                                              | -5 years                                                    | Number                                                     | Ch., %                                               |
| The Stockholm Region                                                                                                    | 5 610                                             | -31,2                                                    | 25,7                                                        | 31 060                                                     | -3,0                                                 |
| Rest of Sweden                                                                                                          | 7 062                                             | -16,0                                                    | 144,3                                                       | 28 627                                                     | -3,6                                                 |
| Stockholm county Uppsala county Södermanland county Östergötland county Örebro county Västmanland county Dalarna county | 2 315<br>1 040<br>568<br>567<br>291<br>247<br>221 | -49,1<br>-7,7<br>-15,5<br>13,9<br>-60,1<br>-34,1<br>81,1 | -21,3<br>50,1<br>203,7<br>388,8<br>-13,1<br>75,2<br>1 600,0 | 16 795<br>4 356<br>2 222<br>2 674<br>1 458<br>1 776<br>660 | -6,6<br>8,1<br>27,9<br>-7,6<br>-47,6<br>39,7<br>34,1 |
| Gävleborg county                                                                                                        | 361                                               | 319,8                                                    | 850,0                                                       | 1 119                                                      | 33,9                                                 |