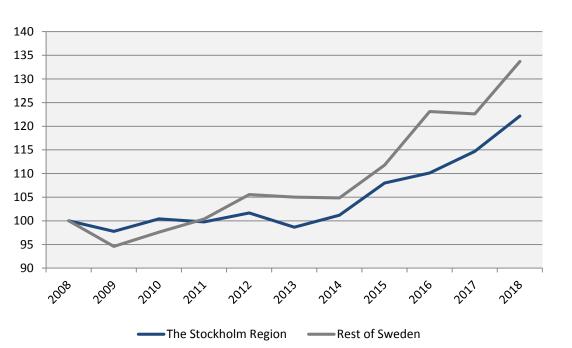

## Stockholm Commercial Accommodations The Capital of Scandinavia

Commercial accomodations (city: hotels, hostels, cabin villages, county: also include camp sites) Index 100 = 2008 Q1 (Q1, 2008-2018)

|                                                                                                                                          | 2018 Q1                                                  | Change (%)                                              |                                                             | R12*                                                                |                                                           |
|------------------------------------------------------------------------------------------------------------------------------------------|----------------------------------------------------------|---------------------------------------------------------|-------------------------------------------------------------|---------------------------------------------------------------------|-----------------------------------------------------------|
|                                                                                                                                          | (thousands)                                              | -1 year                                                 | -5 years                                                    | (thousands)                                                         | Ch., %                                                    |
| The Stockholm Region                                                                                                                     | 6 151                                                    | 6,5                                                     | 23,8                                                        | 26 672                                                              | 3,2                                                       |
| Rest of Sweden                                                                                                                           | 6 360                                                    | 9,1                                                     | 27,3                                                        | 37 440                                                              | 3,6                                                       |
| Stockholm county Uppsala county Södermanland county Östergötland county Örebro county Västmanland county Dalarna county Gävleborg county | 2 773<br>188<br>181<br>233<br>186<br>167<br>2 097<br>326 | 3,8<br>3,9<br>22,4<br>5,5<br>9,0<br>34,0<br>3,7<br>38,3 | 40,9<br>12,1<br>28,1<br>26,3<br>11,9<br>52,4<br>4,1<br>50,8 | 14 149<br>1 123<br>1 123<br>1 784<br>1 322<br>939<br>5 022<br>1 209 | 3,3<br>-1,4<br>3,5<br>-1,4<br>4,4<br>28,9<br>-0,7<br>12,9 |

\*Development last four quarters