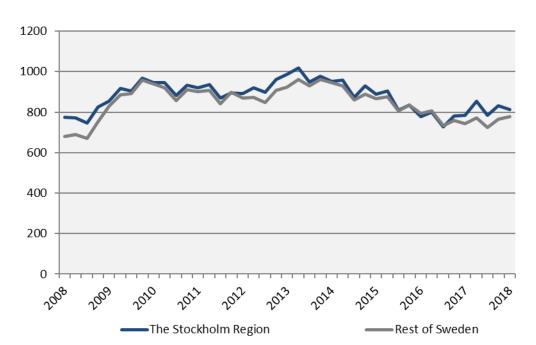

## Stockholm Economic growth The Capital of Scandinavia

Aggregated gross pay, the Stockholm Region Index 100 = 2008 Q1

Source: Statistics Sweden

#### Aggregated gross pay, total 2018 Q1 Change -1 year Change (%) Billion SEK Billion SEK -1 year -5 years Stockholm Region 215.9 9.6 4,7 25,7 Rest of Sweden 221,5 10.8 23.2 5.1 Stockholm county 131,7 5,8 28,2 4.6 Uppsala county 13,5 0,6 4,9 26,0 Södermanland county 9,2 0.4 4,2 21.1 Östergötland county 18,1 0,8 4.9 24,9 Örebro county 12,0 -0.2-1,6 17,2 13,5 Västmanland county 10,4 -0,1-1,1-0.114,2 Dalarna county 10,7 -0,6 Gävleborg county 10.4 -0.2-1.7 11.6 Aggregated gross pay per employed Change -1 year Change (%) 2018 Q1 Thousand SFK Thousand SEK -1 year -5 years 93.5 Stockholm Region 1,8 1,9 14,4 Rest of Sweden 81.8 3.0 3,8 14.0 Stockholm county 106.5 2.4 2,3 15.6 72,2 2,0 2,8 13,0 Uppsala county -0,5 7,8 Södermanland county 68,7 -0,8 Östergötland county 3,7 85,1 4.6 17,4 Örebro county 81,9 -6,0 -6,8 0,2 Västmanland county 82,9 -3,3 -3.8 6,9 Dalarna county 78.1 -8,5 -9.8 9,1 7,9 Gävlebora county 80,2 0,0 0.0 Aggregated gross pay per capita 2018 Q1 Change -1 year Change (%) Thousand SEK Thousand SEK -1 year -5 years Stockholm Region 47,3 3,5 17,9 1.6 Rest of Sweden 39,9 1,6 4.2 17,4 3,2 Stockholm county 57,0 1,8 18,6 36,5 1,1 3,2 17,1 Uppsala county Södermanland county 31,7 1,0 3,3 14,4 Östergötland county 39,6 1,5 4.0 18,7 Örebro county 40.1 -1.1-2.7 11,2 7,5 Västmanland county 38,4 -0.8-2,0 Dalarna county 37,4 -0.4-1,0 10,4 Gävleborg county 36,3 -0.7-2.0 8,1