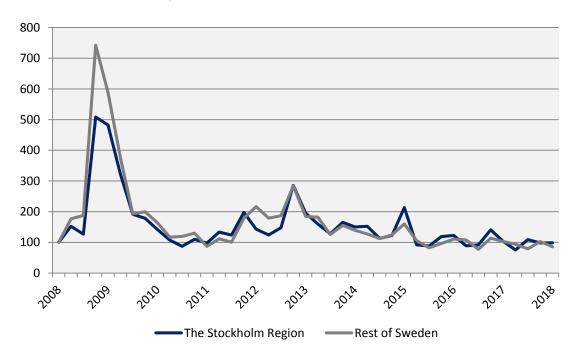

## **Company bankruptcies**

Deseasonalized values (moving average)

|                      | Number  | Chan           | ge (%)    | R1           | 2*     |
|----------------------|---------|----------------|-----------|--------------|--------|
|                      | 2018 Q1 | - 1 year       | - 5 years | Number       | Ch., % |
| The Stockholm Region | 744     | -11,1          | -27,4     | 3 221        | 0,3    |
| Rest of Sweden       | 817     | 4,3            | -22,3     | 3 114        | 3,5    |
| Stockholm county     | 449     | -13,5          | -33,5     | 2 091        | -2,2   |
| Uppsala county       | 55      | 1,9            | 5,8       | 185          | 2,8    |
| Södermanland county  | 33      | -5,7           | 0,0       | 147          | 6,5    |
| Östergötland county  | 50      | -13,8          | -31,5     | 182          | -2,7   |
| Örebro county        | 57      | 32,6           | 39,0      | 153          | 0,0    |
| Västmanland county   | 37      | -22,9          | -24,5     | 138          | 10,4   |
| Dalarna county       | 34      | -24,4          | -22,7     | 152          | 7,0    |
| Gävleborg county     | 29      | -1 <i>7</i> ,1 | -50,0     | 1 <i>7</i> 3 | 18,5   |

\*Last four quarters