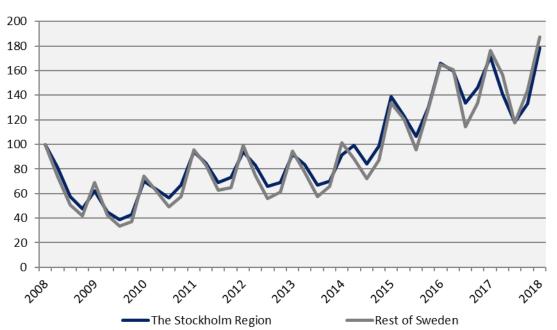

# Stockholm Newly registered businesses The Capital of Scandinavia

### The number of newly registered businesses

Deseasonalized values (moving average)

|                      | Number  | Chan          | ge (%)       | R1:    | 2*     |
|----------------------|---------|---------------|--------------|--------|--------|
|                      | 2018 Q1 | - 1 year      | -5 years     | Number | Ch., % |
| The Stockholm Region | 9 083   | -11 <i>,7</i> | 0,0          | 34 944 | -4,7   |
| Rest of Sweden       | 8 338   | -8,8          | -0,3         | 31 161 | -4,5   |
| Stockholm county     | 6 069   | -11,4         | -0,6         | 23 574 | -5,4   |
| Uppsala county       | 535     | -14,4         | -3,6         | 2 136  | -3,2   |
| Södermanland county  | 420     | -19,2         | 5,5          | 1 556  | -4,1   |
| Östergötland county  | 601     | -10,8         | 7,5          | 2 169  | -5,9   |
| Örebro county        | 380     | -21,5         | -4,8         | 1 543  | -6,4   |
| Västmanland county   | 367     | 2,5           | 5,2          | 1 294  | -0,2   |
| Dalarna county       | 368     | -10 <i>,7</i> | 1,1          | 1 440  | 6,0    |
| Gävleborg county     | 343     | -4,2          | -1 <i>,7</i> | 1 232  | -5,8   |
|                      |         |               |              |        |        |

\*Last four quarters

Source: The Swedish Companies Registration Office.