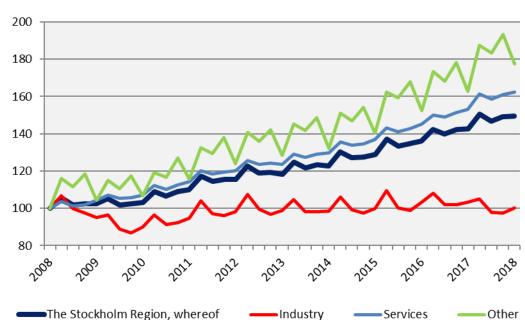

## Economic growth by sector

Aggregated gross pay private sector, by industry, the Stockholm Region

Index 100 = 2008 Q1

# Industry

| Services         Stockholm Region         123,7         7,0         6,0           Rest of Sweden         94,9         2,0         2,1           Stockholm county         91,1         5,4         6,4           Uppsala county         5,4         0,2         4,3           Södermanland county         3,3         0,1         1,9           Distergötland county         4,7         0,5         7,2           Direbro county         4,7         0,2         4,8           Sästmanland county         4,1         0,3         7,2           Dalarna county         3,8         0,1         2,8           Gävleborg county         3,6         0,1         3,7           Other*           The Stockholm Region         15,4         1,3         9,1           Rest of Sweden         17,8         2,0         12,8           Stockholm county         8,3         0,7         8,8           Uppsala county         1,2         0,1         7,0           Östergötland county         0,9         0,1         11,7           Östergötland county         0,9         0,1         11,7           Östergötland county         0,9 | The Stockholm Region Rest of Sweden Stockholm county Uppsala county Södermanland county Distergötland county Distergötland county Sistmanland county Calarna county Savleborg county | 25,0<br>39,4<br>9,1<br>1,6<br>1,7<br>3,3<br>2,3<br>2,6<br>2,2<br>2,2 | -0,8<br>4,2<br>-1,3<br>0,1<br>0,0<br>0,1<br>0,1<br>0,1 | -3,2<br>11,9<br>-12,1<br>4,9<br>3,2<br>-1,1<br>4,0<br>3,9<br>5,0<br>2,5 |
|-----------------------------------------------------------------------------------------------------------------------------------------------------------------------------------------------------------------------------------------------------------------------------------------------------------------------------------------------------------------------------------------------------------------------------------------------------------------------------------------------------------------------------------------------------------------------------------------------------------------------------------------------------------------------------------------------------------------------------------------------------------------------------------------------------------------------------------------------------------------------------------------------------------------------------------------------------------------------------------------------------------------------------------------------------------------------------------------------------------------------------------|--------------------------------------------------------------------------------------------------------------------------------------------------------------------------------------|----------------------------------------------------------------------|--------------------------------------------------------|-------------------------------------------------------------------------|
| The Stockholm Region     15,4     1,3     9,1       Rest of Sweden     17,8     2,0     12,8       Stockholm county     8,3     0,7     8,8       Uppsala county     1,2     0,1     7,0       Södermanland county     0,9     0,1     11,7       Östergötland county     1,4     0,1     6,9                                                                                                                                                                                                                                                                                                                                                                                                                                                                                                                                                                                                                                                                                                                                                                                                                                     | The Stockholm Region Rest of Sweden Stockholm county Uppsala county Södermanland county Ostergötland county Orebro county Castmanland county Odlarna county                          | <b>94,9</b><br>91,1<br>5,4<br>3,3<br>7,5<br>4,7<br>4,1<br>3,8        | 2,0<br>5,4<br>0,2<br>0,1<br>0,5<br>0,2<br>0,3<br>0,1   | 2,1<br>6,4<br>4,3<br>1,9<br>7,2<br>4,8<br>7,2<br>2,8                    |
| Västmanland county     0,8     0,1     12,6       Valarna county     1,0     0,1     8,3       Gävleborg county     1,0     0,1     9,9       ncludes, agriculture, forestry and fishing, construction and unspections.                                                                                                                                                                                                                                                                                                                                                                                                                                                                                                                                                                                                                                                                                                                                                                                                                                                                                                           | The Stockholm Region Rest of Sweden Stockholm county Uppsala county Stergötland county Orebro county (ästmanland county Dalarna county Gävleborg county                              | 17,8<br>8,3<br>1,2<br>0,9<br>1,4<br>0,9<br>0,8<br>1,0<br>1,0         | 2,0<br>0,7<br>0,1<br>0,1<br>0,1<br>0,1<br>0,1<br>0,1   | 12,8<br>8,8<br>7,0<br>11,7<br>6,9<br>12,5<br>12,6<br>8,3<br>9,9         |