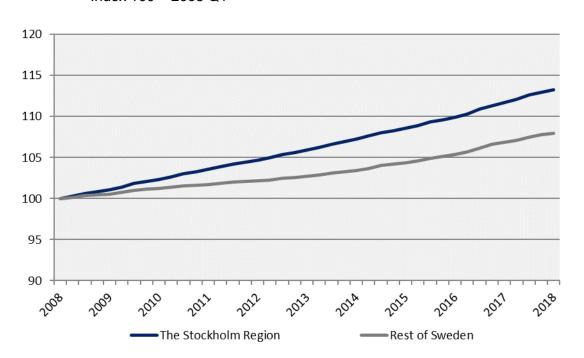

# Stockholm Population The Capital of Scandinavia

Population growth Index 100 = 2008 Q1

|                      | 2018 Q1  | Change -1 | Chan        | ge (%)   |  |
|----------------------|----------|-----------|-------------|----------|--|
|                      | (in thou | ,         | -1 year     | -5 years |  |
| The Stockholm Region | 4 579,8  | 62,4      | 1,4         | 6,9      |  |
| Rest of Sweden       | 5 562,9  | 56,4      | 1,0         | 5,1      |  |
| Stockholm county     | 2 315,6  | 37,8      | 1 <i>,7</i> | 8,4      |  |
| Uppsala county       | 370,6    | 7,6       | 2,1         | 8,1      |  |
| Södermanland county  | 292,1    | 3,2       | 1,1         | 6,1      |  |
| Östergötland county  | 458,2    | 4,6       | 1,0         | 5,4      |  |
| Örebro county        | 299,6    | 3,9       | 1,3         | 5,7      |  |
| Västmanland county   | 271,6    | 3,1       | 1,1         | 5,8      |  |
| Dalarna county       | 286,4    | 1,5       | 0,5         | 3,5      |  |
| Gävleborg county     | 285,8    | 1,0       | 0,3         | 3,3      |  |
|                      |          |           |             |          |  |