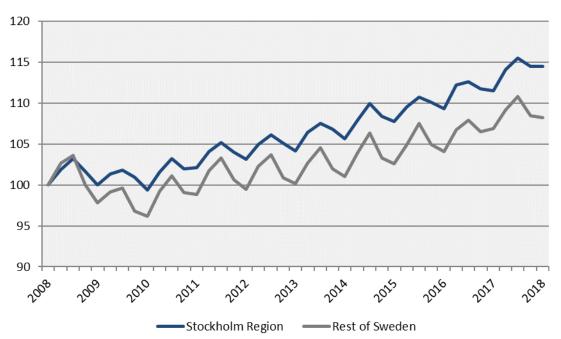

## Economic growth by sector

Aggregated gross pay private sector, by industry, the Stockholm Region

Index 100 = 2008 Q1

# Industry

| Services         Stockholm Region         123,7         7,0         6,0           Rest of Sweden         94,9         2,0         2,1           Stockholm county         91,1         5,4         6,4           Uppsala county         5,4         0,2         4,3           Södermanland county         3,3         0,1         1,9           Distergötland county         4,7         0,5         7,2           Direbro county         4,7         0,2         4,8           Sästmanland county         4,1         0,3         7,2           Dalarna county         3,8         0,1         2,8           Gävleborg county         3,6         0,1         3,7           Other*           The Stockholm Region         15,4         1,3         9,1           Rest of Sweden         17,8         2,0         12,8           Stockholm county         8,3         0,7         8,8           Uppsala county         1,2         0,1         7,0           Östergötland county         0,9         0,1         11,7           Östergötland county         0,9         0,1         11,7           Östergötland county         0,9 | The Stockholm Region Rest of Sweden Stockholm county Uppsala county Södermanland county Distergötland county Distergötland county Sistmanland county Calarna county Savleborg county | 25,0<br>39,4<br>9,1<br>1,6<br>1,7<br>3,3<br>2,3<br>2,6<br>2,2<br>2,2 | -0,8<br>4,2<br>-1,3<br>0,1<br>0,0<br>0,1<br>0,1<br>0,1 | -3,2<br>11,9<br>-12,1<br>4,9<br>3,2<br>-1,1<br>4,0<br>3,9<br>5,0<br>2,5 |
|-----------------------------------------------------------------------------------------------------------------------------------------------------------------------------------------------------------------------------------------------------------------------------------------------------------------------------------------------------------------------------------------------------------------------------------------------------------------------------------------------------------------------------------------------------------------------------------------------------------------------------------------------------------------------------------------------------------------------------------------------------------------------------------------------------------------------------------------------------------------------------------------------------------------------------------------------------------------------------------------------------------------------------------------------------------------------------------------------------------------------------------|--------------------------------------------------------------------------------------------------------------------------------------------------------------------------------------|----------------------------------------------------------------------|--------------------------------------------------------|-------------------------------------------------------------------------|
| The Stockholm Region     15,4     1,3     9,1       Rest of Sweden     17,8     2,0     12,8       Stockholm county     8,3     0,7     8,8       Uppsala county     1,2     0,1     7,0       Södermanland county     0,9     0,1     11,7       Östergötland county     1,4     0,1     6,9                                                                                                                                                                                                                                                                                                                                                                                                                                                                                                                                                                                                                                                                                                                                                                                                                                     | The Stockholm Region Rest of Sweden Stockholm county Uppsala county Södermanland county Ostergötland county Orebro county Castmanland county Odlarna county                          | <b>94,9</b><br>91,1<br>5,4<br>3,3<br>7,5<br>4,7<br>4,1<br>3,8        | 2,0<br>5,4<br>0,2<br>0,1<br>0,5<br>0,2<br>0,3<br>0,1   | 2,1<br>6,4<br>4,3<br>1,9<br>7,2<br>4,8<br>7,2<br>2,8                    |
| Västmanland county     0,8     0,1     12,6       Valarna county     1,0     0,1     8,3       Gävleborg county     1,0     0,1     9,9       ncludes, agriculture, forestry and fishing, construction and unspections.                                                                                                                                                                                                                                                                                                                                                                                                                                                                                                                                                                                                                                                                                                                                                                                                                                                                                                           | The Stockholm Region Rest of Sweden Stockholm county Uppsala county Stergötland county Orebro county (ästmanland county Dalarna county Gävleborg county                              | 17,8<br>8,3<br>1,2<br>0,9<br>1,4<br>0,9<br>0,8<br>1,0<br>1,0         | 2,0<br>0,7<br>0,1<br>0,1<br>0,1<br>0,1<br>0,1<br>0,1   | 12,8<br>8,8<br>7,0<br>11,7<br>6,9<br>12,5<br>12,6<br>8,3<br>9,9         |