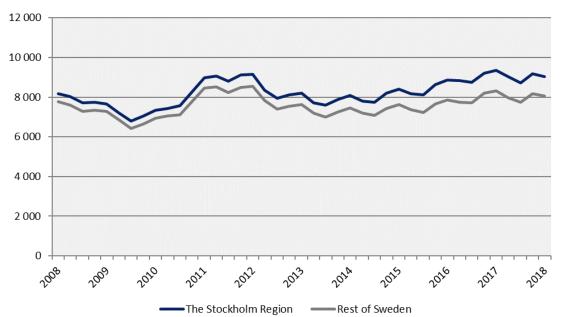

## **Employed population**

Index 100 = 2008 Q1

|                     | Number            | Change<br>-1 year | Chan     | ge (%)        |
|---------------------|-------------------|-------------------|----------|---------------|
|                     | 2018 Q1           | (number)          | - 1 year | - 5 years     |
| Stockholm Region    | 2 308 300         | 60 200            | 2,7      | 9,9           |
| Rest of Sweden      | 2 708 800         | 32 500            | 1,2      | 8,0           |
| Stockholm county    | 1 236 <i>7</i> 00 | 27 900            | 2,3      | 10,9          |
| Uppsala county      | 186 500           | 3 600             | 2,0      | 11,5          |
| Södermanland county | 134 500           | 6 400             | 5,0      | 12,4          |
| Östergötland county | 212 900           | 600               | 0,3      | 6,4           |
| Örebro county       | 146 200           | <i>7 7</i> 00     | 5,6      | 1 <i>7</i> ,1 |
| Västmanland county  | 125 400           | 3 500             | 2,9      | 6,2           |
| Dalarna county      | 137 000           | 12 700            | 10,2     | 4,7           |
| Gävleborg county    | 129 100           | -2 200            | -1,7     | 3,4           |
|                     |                   |                   |          |               |

# The number of employed people in the Stockholm Region

|                                                  | Number    | Change           | Chang    | e (%)         |
|--------------------------------------------------|-----------|------------------|----------|---------------|
|                                                  | 2018 Q1   | -1 year (number) | - 1 year | - 5 years     |
| Total                                            | 2 308 300 | 60 200           | 2,7      | 9,9           |
| Agriculture, forestry & fishing                  | 14 800    | -3 300           | -18,2    | -48,1         |
| Manufacturing, mining, quarrying & utilities     | 210 500   | 11 600           | 5,8      | 0,2           |
| Manufacturing of workshop products               | 102 100   | 6 200            | 6,5      | -3,6          |
| Construction                                     | 148 100   | 6 100            | 4,3      | 9,2           |
| Trade                                            | 246 400   | 1 900            | 0,8      | 5,2           |
| Transport                                        | 108 400   | 4 900            | 4,7      | 3,4           |
| Accommodation & food services                    | 81 400    | 1 800            | 2,3      | 1 <i>7</i> ,1 |
| Information & communication                      | 140 300   | 20 100           | 16,7     | 20,5          |
| Arts, entertainment, recreation & other services | 133 100   | 12 500           | 10,4     | 15,8          |
| Financial & insurance                            | 452 000   | -600             | -0,1     | 15,2          |
| Public administration                            | 168 600   | 10 000           | 6,3      | 24,0          |
| Education                                        | 268 800   | 10 700           | 4,1      | 16,6          |
| Health                                           | 313 700   | -13 600          | -4,2     | 2,5           |
| Unspecified                                      | n.d.      | n.d.             | n.d.     | n.d.          |
| Employed in Sweden                               | 2 302 000 | 60 700           | 2,7      | 10,2          |
| Employed abroad                                  | 3 700     | -400             | -9,8     | -35,1         |