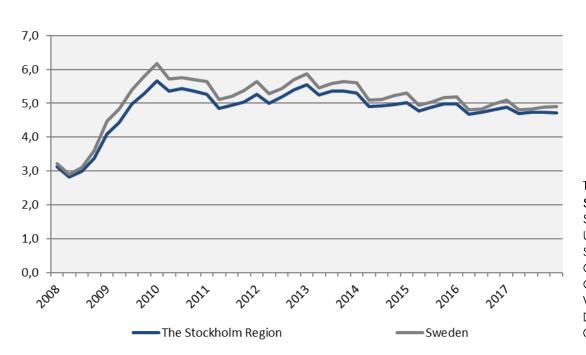

## Stockholm Economic growth The Capital of Scandinavia

Aggregated gross pay, the Stockholm Region Index 100 = 2008 Q1

Source: Statistics Sweden

#### Aggregated gross pay, total 2018 Q1 Change -1 year Change (%) Billion SEK Billion SEK -1 year -5 years Stockholm Region 215.9 9.6 4,7 25,7 Rest of Sweden 221,5 10.8 23.2 5.1 Stockholm county 131,7 5,8 28,2 4.6 Uppsala county 13,5 0,6 4,9 26,0 Södermanland county 9,2 0.4 4,2 21.1 Östergötland county 18,1 0,8 4.9 24,9 Örebro county 12,0 -0.2-1,6 17,2 13,5 Västmanland county 10,4 -0,1-1,1-0.114,2 Dalarna county 10,7 -0,6 Gävleborg county 10.4 -0.2-1.7 11.6 Aggregated gross pay per employed Change -1 year Change (%) 2018 Q1 Thousand SFK Thousand SEK -1 year -5 years 93.5 Stockholm Region 1,8 1,9 14,4 Rest of Sweden 81.8 3.0 3,8 14.0 Stockholm county 106.5 2.4 2,3 15.6 72,2 2,0 2,8 13,0 Uppsala county -0,5 7,8 Södermanland county 68,7 -0,8 Östergötland county 3,7 85,1 4.6 17,4 Örebro county 81,9 -6,0 -6,8 0,2 Västmanland county 82,9 -3,3 -3.8 6,9 Dalarna county 78.1 -8,5 -9.8 9,1 7,9 Gävlebora county 80,2 0,0 0.0 Aggregated gross pay per capita 2018 Q1 Change -1 year Change (%) Thousand SEK Thousand SEK -1 year -5 years Stockholm Region 47,3 3,5 17,9 1.6 Rest of Sweden 39,9 1,6 4.2 17,4 3,2 Stockholm county 57,0 1,8 18,6 36,5 1,1 3,2 17,1 Uppsala county Södermanland county 31,7 1,0 3,3 14,4 Östergötland county 39,6 1,5 4.0 18,7 Örebro county 40.1 -1.1-2.7 11,2 7,5 Västmanland county 38,4 -0.8-2,0 Dalarna county 37,4 -0.4-1,0 10,4 Gävleborg county 36,3 -0.7-2.0 8,1