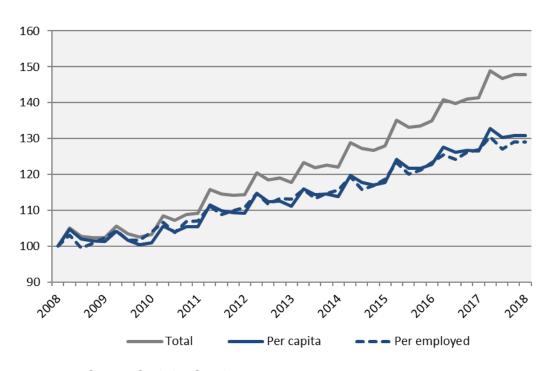

## Stockholm Economic growth The Capital of Scandinavia

Aggregated gross pay, the Stockholm Region Index 100 = 2008 Q1

Source: Statistics Sweden

#### Aggregated gross pay, total 2018 Q1 Change -1 year Change (%) Billion SEK Billion SEK -1 year -5 years Stockholm Region 215.9 9.6 4,7 25,7 Rest of Sweden 221,5 10.8 23.2 5.1 Stockholm county 131,7 5,8 28,2 4.6 Uppsala county 13,5 0,6 4,9 26,0 Södermanland county 9,2 0.4 4,2 21.1 Östergötland county 18,1 0,8 4.9 24,9 Örebro county 12,0 -0.2-1,6 17,2 13,5 Västmanland county 10,4 -0,1-1,1-0.114,2 Dalarna county 10,7 -0,6 Gävleborg county 10.4 -0.2-1.7 11.6 Aggregated gross pay per employed Change -1 year Change (%) 2018 Q1 Thousand SFK Thousand SEK -1 year -5 years 93.5 Stockholm Region 1,8 1,9 14,4 Rest of Sweden 81.8 3.0 3,8 14.0 Stockholm county 106.5 2.4 2,3 15.6 72,2 2,0 2,8 13,0 Uppsala county -0,5 7,8 Södermanland county 68,7 -0,8 Östergötland county 3,7 85,1 4.6 17,4 Örebro county 81,9 -6,0 -6,8 0,2 Västmanland county 82,9 -3,3 -3.8 6,9 Dalarna county 78.1 -8,5 -9.8 9,1 7,9 Gävlebora county 80,2 0,0 0.0 Aggregated gross pay per capita 2018 Q1 Change -1 year Change (%) Thousand SEK Thousand SEK -1 year -5 years Stockholm Region 47,3 3,5 17,9 1.6 Rest of Sweden 39,9 1,6 4.2 17,4 3,2 Stockholm county 57,0 1,8 18,6 36,5 1,1 3,2 17,1 Uppsala county Södermanland county 31,7 1,0 3,3 14,4 Östergötland county 39,6 1,5 4.0 18,7 Örebro county 40.1 -1.1-2.7 11,2 7,5 Västmanland county 38,4 -0.8-2,0 Dalarna county 37,4 -0.4-1,0 10,4 Gävleborg county 36,3 -0.7-2.0 8,1